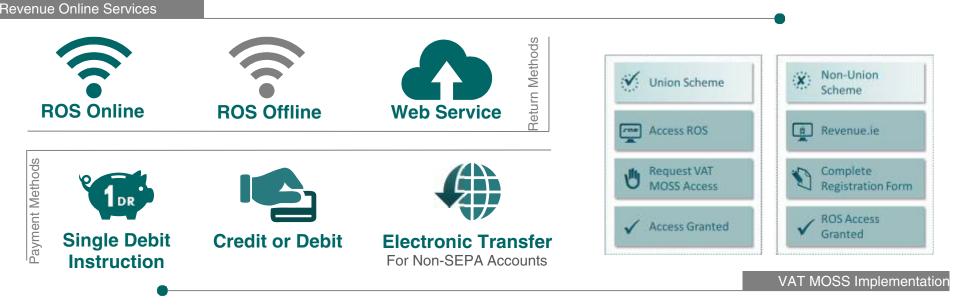

# **Revenue On-Line Service (ROS)**

Providing 24/7/365 Secure Online Services

99.8% System Availability

**Customer Support** Excellent multichannel English speaking support

Priv Store virtua

Private Data Stored in replicated virtualised Data Centres